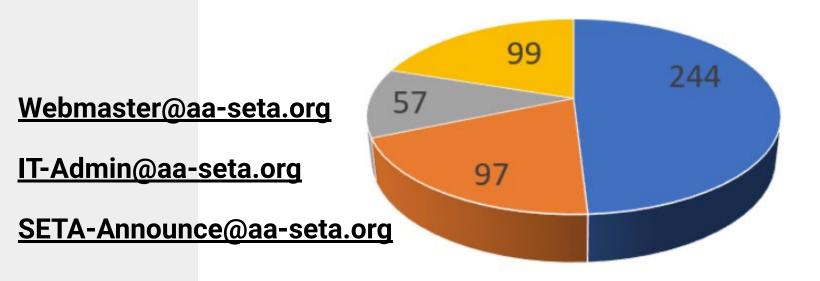

# G Workspace and Website Admin ONLY Summary

|                                       | Total Requests TID | Total nours | Hours/ week |
|---------------------------------------|--------------------|-------------|-------------|
| Webpage Requests                      | 244                | 183.00      | 4.69        |
| SETA Announcements                    | 97                 | 15.52       | 0.40        |
| New Account SETA Gmail Accounts       | 57                 | 9.12        | 0.23        |
| Personal Seta Announce Email Requests | 99                 | 15.84       | 0.41        |
| 100                                   | 497.0              | 223.5       | 5.7         |
|                                       |                    |             |             |

### Total Number Admin Requests (YTD)

- Webpage Requests
- New Account SETA Gmail Accounts
- SETA Announcements
- Personal Seta Announce Email Requests