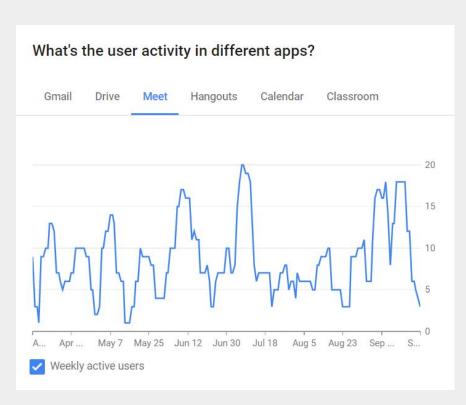

# More SETA Members Using Google Workspace 344 Total SETA Accounts

Gmail usage

Drive usage