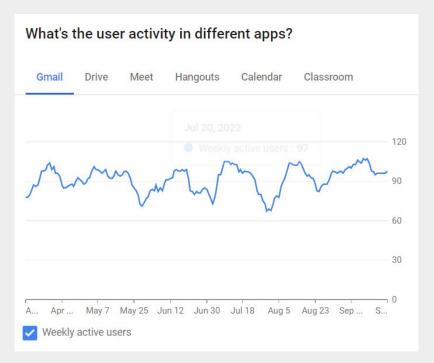

# More SETA Members Using Google Workspace 344 Total SETA Accounts

Gmail usage

Drive usage