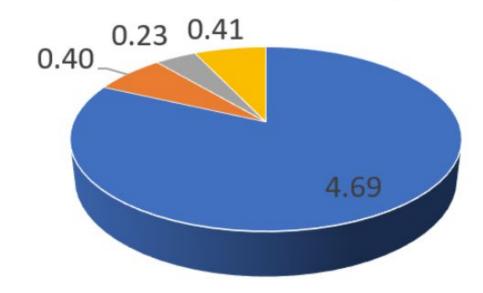

# G Workspace and Website Admin ONLY Summary

|                                       | Total Requests TID | Total nours | Hours/ week |
|---------------------------------------|--------------------|-------------|-------------|
| Webpage Requests                      | 244                | 183.00      | 4.69        |
| SETA Announcements                    | 97                 | 15.52       | 0.40        |
| New Account SETA Gmail Accounts       | 57                 | 9.12        | 0.23        |
| Personal Seta Announce Email Requests | 99                 | 15.84       | 0.41        |
| 100                                   | 497.0              | 223.5       | 5.7         |
|                                       |                    |             |             |

### Total Estimated Admin Hours/Week

- Webpage Requests
- New Account SETA Gmail Accounts
- SETA Announcements
- Personal Seta Announce Email Requests