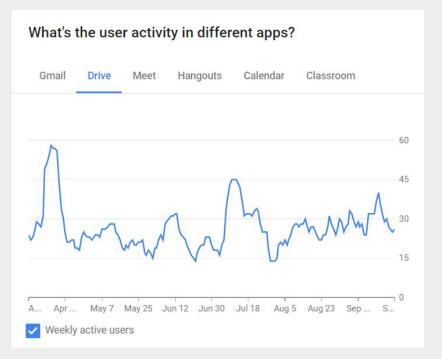

# More SETA Members Using Google Workspace 344 Total SETA Accounts

Gmail usage

Drive usage