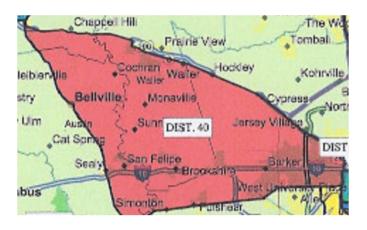

#### **DISTRICT 40 AT A GLANCE**

**District 40** of the Southeast Texas
Area is a territory bounded on the **North** by US Hwy 290, on the **South**by Westheimer Rd., on the **East** by
Loop 610, and on the **West** by SH 36.

District 40 is one of the largest districts in the Southeast Texas area, with a high population density and heavy traffic. Driving from one end of the district to the other often takes over two hours, making it challenging for the DCM to visit all the groups within the district.