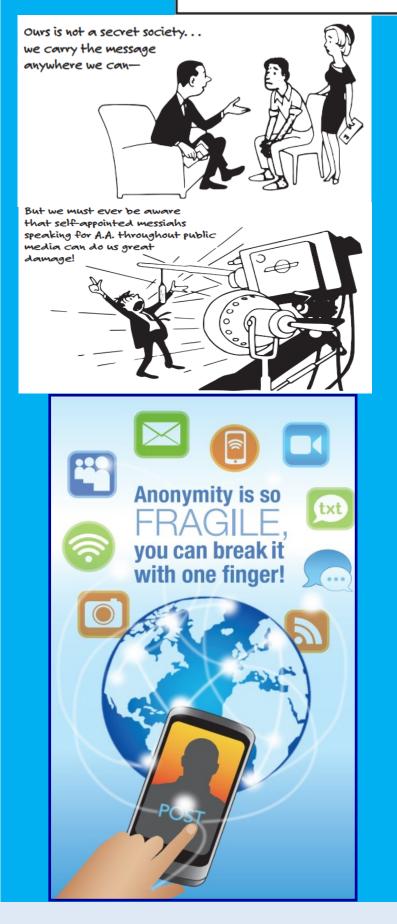

### The Eleventh Tradition

Our public relations policy is based on attraction rather than promotion; we need always maintain personal anonymity at the level of press, radio and films.

Alcoholics who have recovered through our program are themselves the strongest attraction that A.A. has. When people are asked what led them to seek A.A. help, the answer given most often is: "An A.A. member." Their chances would have been slim if all of us had remained completely in hiding. But many of us have chosen to tell our friends, neighbors, employers, co-workers, doctors, or spiritual advisers that we are in A.A. — and when we do so, we are *not* breaking our anonymity in the meaning of this Tradition.

Suppose a sick alcoholic never has the good fortune to meet an A.A. How is such a person going to find us? The search will be difficult if the local group thinks *it* should be anonymous, too. The Tradition is talking about "*personal* anonymity," remember? Alcoholics will not be attracted to A.A. if they don't know that it exists or if they have distorted, unfavorable impressions of its members or its program.

Giving the general public an accurate picture of A.A. is the chief job of our public information committees. In addition, they often carry the message to certain groups — from police officers to personnel directors — whose work includes contact with active alcoholics.