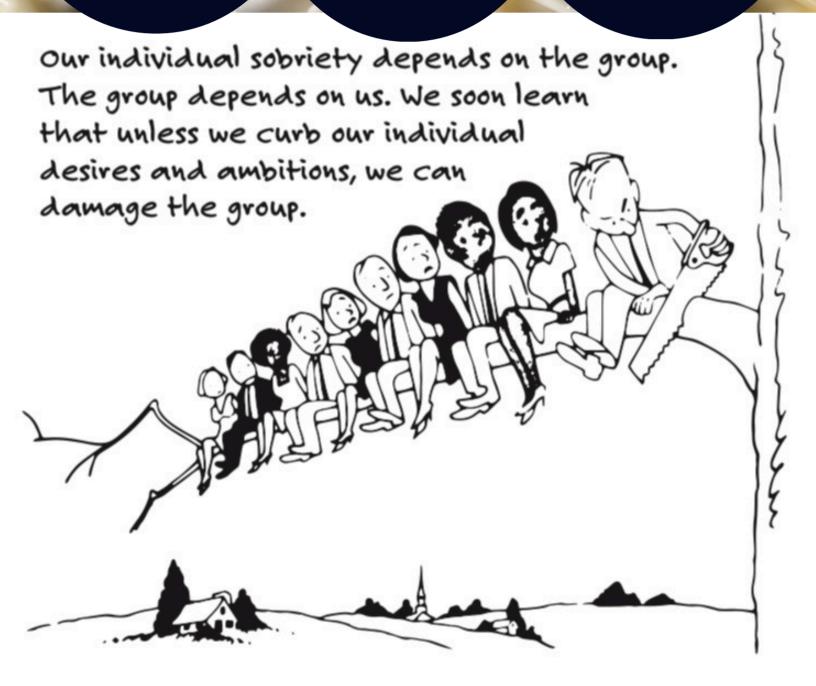

# gradition,

Each member of Alcoholics Anonymous is but a small part of a great whole. A.A. must continue to live or most of us will surely die. Hence our common welfare comes first. But individual welfare follows close afterward.